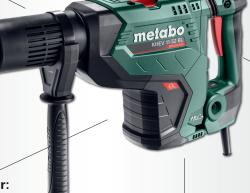

# 2-1/16" SDS-Max Combination Hammer KHEV 11-52 BL

# **ROBUST DIE-CAST ALUMINUM GEAR HOUSING**

**Powerful Impact Mechanism: 18.8 Joules** 

Internal Counterweight:

Absorbs shock energy for significantly less vibration

#### 2 Modes:

Rotary Hammer Chipping Hammer

#### **Most Powerful BL Motor:**

- Longest life
- Lowest maintenance

### VTC Full Wave Electronics:

- Work at customized speeds to suit the application material
- Speeds remain almost constant, even under load

| KHEV 11-52 BL |
|---------------|
| 600767620     |
| 14.8 Amps     |
| 18.8 Joules   |
| 190 / 270 RPM |
| 2,360         |
| 2-1/16"       |
| 12            |
| 25 lbs.       |
|               |